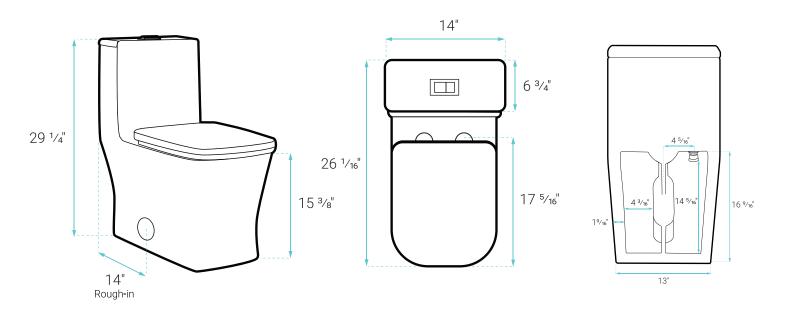

#### Installation:

- Floor mount
- Standard 14" rough-in

### Specifications:

- N.W: 107.82 lb.

- L: 26 1/16" x W: 14" x H: 29 1/4"